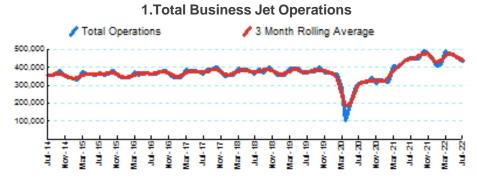

Source: ETMSC Note: Operations refer to arrivals and departures.





Source: ETMSC

## 3.Monthly Trends

|               | Total     |           |        | Domestic  |           |        | International |           |        |  |
|---------------|-----------|-----------|--------|-----------|-----------|--------|---------------|-----------|--------|--|
| Month         | 2021-2022 | 2020-2021 | Change | 2021-2022 | 2020-2021 | Change | 2021-2022     | 2020-2021 | Change |  |
| Aug           | 448,138   | 318,026   | 40.91% | 391,248   | 278,522   | 40.47% | 56,890        | 39,504    | 44.01% |  |
| Sep           | 449,154   | 316,022   | 42.13% | 394,386   | 280,788   | 40.46% | 54,768        | 35,234    | 55.44% |  |
| Oct           | 496,238   | 346,864   | 43.06% | 434,386   | 308,138