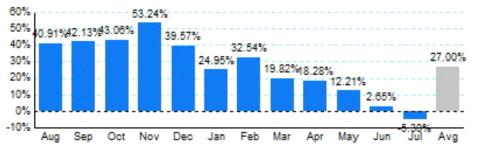

## 3.Monthly Trends

|               | Total     |           |        | Domestic  |           |        | International |           |        |  |
|---------------|-----------|-----------|--------|-----------|-----------|--------|---------------|-----------|--------|--|
| Month         | 2021-2022 | 2020-2021 | Change | 2021-2022 | 2020-2021 | Change | 2021-2022     | 2020-2021 | Change |  |
| Aug           | 448,138   | 318,026   | 40.91% | 391,248   | 278,522   | 40.47% | 56,890        | 39,504    | 44.01% |  |
| Sep           | 449,154   | 316,022   | 42.13% | 394,386   | 280,788   | 40.46% | 54,768        | 35,234    | 55.44% |  |
| Oct           | 496,238   | 346,864   | 43.06% | 434,386   | 308,138   | 40.97% | 61,852        | 38,726    | 59.72% |  |
| Nov           | 477,342   | 311,496   | 53.24% | 410,554   | 269,620   | 52.27% | 66,788        | 41,876    | 59.49% |  |
| Dec           | 459,058   | 328,914   | 39.57% | 390,574   | 278,054   | 40.47% | 68,484        | 50,860    | 34.65% |  |
| Jan           | 407,152   | 325,856   | 24.95% | 346,468   | 277,142   | 25.01% | 60,684        | 48,714    | 24.57% |  |
| Feb           | 415,990   | 313,862   | 32.54% | 353,248   | 273,442   | 29.19% | 62,742        | 40,420    | 55.23% |  |
| Mar           | 492,664   | 411,182   | 19.82% | 415,274   | 354,818   | 17.04% | 77,390        | 56,364    | 37.30% |  |
| Apr           | 476,016   | 402,464   | 18.28% | 402,982   | 345,988   | 16.47% | 73,034        | 56,476    | 29.32% |  |
| May           | 473,042   | 421,562   | 12.21% | 403,764   | 367,420   | 9.89%  | 69,278        | 54,142    | 27.96% |  |
| Jun           | 450,206   | 438,584   | 2.65%  | 382,244   | 384,866   | -0.68% | 67,962        | 53,718    | 26.52% |  |
| Jul           | 431,914   | 456,088   | -5.30% | 366,204   | 396,246   | -7.58% | 65,710        | 59,842    | 9.81%  |  |
| Total         | 5,476,914 | 4,390,920 | 24.73% | 4,691,332 | 3,815,044 | 22.97% | 785,582       | 575,876   | 36.42% |  |
| Source: ETMSC |           |           |        |           |           |        |               |           |        |  |