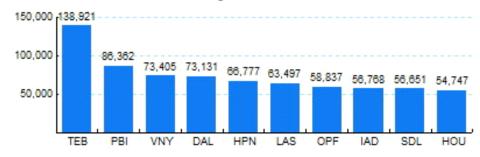

015  | 4,291,174  | 1.30%   | 3,605,060  | 2.21%   | 686,114       | -3.21%  |
| 2016  | 4,349,740  | 1.36%   | 3,667,338  | 1.73%   | 682,402       | -0.54%  |
| 2017  | 4,483,614  | 3.08%   | 3,793,700  | 3.45%   | 689,914       | 1.10%   |
| 2018  | 4,520,968  | 0.83%   | 3,824,528  | 0.81%   | 696,440       | 0.95%   |
| 2019  | 4,533,920  | 0.29%   | 3,836,578  | 0.32%   | 697,342       | 0.13%   |
| 2020  | 3,501,192  | -22.78% | 3,033,148  | -20.94% | 468,044       | -32.88% |
| 2021  | 5,099,528  | 45.65%  | 4,421,070  | 45.76%  | 678,458       | 44.96%  |
| 2022* | 3,146,984  |         | 2,670,184  |         | 476,800       |         |

\* - Year to date Source: ETMSC

Note: International flights include US to Foreign, Foreign to US and all foreign operations.



Source: ETMSC





Source: ETMSC