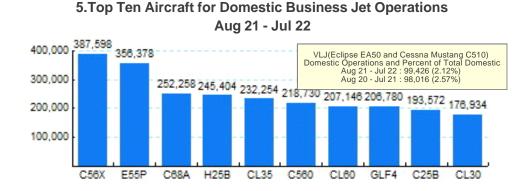

| 4.57%   |
| 2015  | 4,291,174  | 1.30%   | 3,605,060  | 2.21%   | 686,114       | -3.21%  |
| 2016  | 4,349,740  | 1.36%   | 3,667,338  | 1.73%   | 682,402       | -0.54%  |
| 2017  | 4,483,614  | 3.08%   | 3,793,700  | 3.45%   | 689,914       | 1.10%   |
| 2018  | 4,520,968  | 0.83%   | 3,824,528  | 0.81%   | 696,440       | 0.95%   |
| 2019  | 4,533,920  | 0.29%   | 3,836,578  | 0.32%   | 697,342       | 0.13%   |
| 2020  | 3,501,192  | -22.78% | 3,033,148  | -20.94% | 468,044       | -32.88% |
| 2021  | 5,099,528  | 45.65%  | 4,421,070  | 45.76%  | 678,458       | 44.96%  |
| 2022* | 3,146,984  |         | 2,670,184  |         | 476,800       |         |

\* - Year to date Source: ETMSC

Note: International flights include US to Foreign, Foreign to US and all foreign operations.



Source: ETMSC





Source: ETMSC