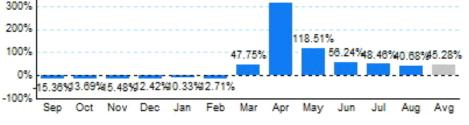

### 3.Monthly Trends

|               | Total     |           |         | Domestic  |           |         | International |           |         |
|---------------|-----------|-----------|---------|-----------|-----------|---------|---------------|-----------|---------|
| Month         | 2020-2021 | 2019-2020 | Change  | 2020-2021 | 2019-2020 | Change  | 2020-2021     | 2019-2020 | Change  |
| Sep           | 316,022   | 373,362   | -15.36% | 280,788   | 320,278   | -12.33% | 35,234        | 53,084    | -33.63% |
| Oct           | 346,864   | 401,880   | -13.69% | 308,138   | 348,080   | -11.47% | 38,726        | 53,800    | -28.02% |
| Nov           | 311,496   | 368,566   | -15.48% | 269,620   | 313,090   | -13.88% | 41,876        | 55,476    | -24.52% |
| Dec           | 328,914   | 375,576   | -12.42% | 278,054   | 316,880   | -12.25% | 50,860        | 58,696    | -13.35% |
| Jan           | 325,856   | 363,402   | -10.33% | 277,142   | 304,656   | -9.03%  | 48,714        | 58,746    | -17.08% |
| Feb           | 313,862   | 359,568   | -12.71% | 273,442   | 303,900   | -10.02% | 40,420        | 55,668    | -27.39% |
| Mar           | 411,182   | 278,300   | 47.75%  | 354,818   | 228,906   | 55.01%  | 56,364        | 49,394    | 14.11%  |
| Apr           | 402,464   | 97,742    | 311.76% | 345,988   | 85,032    | 306.89% | 56,476        | 12,710    | 344.34% |
| May           | 421,562   | 192,926   | 118.51% | 367,420   | 175,068   | 109.87% | 54,142        | 17,858    | 203.18% |
| Jun           | 438,584   | 280,714   | 56.24%  | 384,866   | 252,836   | 52.22%  | 53,718        | 27,878    | 92.69%  |
| Jul           | 456,088   | 307,218   | 48.46%  | 396,246   | 267,628   | 48.06%  | 59,842        | 39,590    | 51.15%  |
| Aug           | 447,410   | 318,026   | 40.68%  | 390,596   | 278,522   | 40.24%  | 56,814        | 39,504    | 43.82%  |
| Total         | 4,520,304 | 3,717,280 | 21.60%  | 3,927,118 | 3,194,876 | 22.92%  | 593,186       | 522,404   | 13.55%  |
| Source: ETMSC |           |           |         |           |           |         |               |           |         |