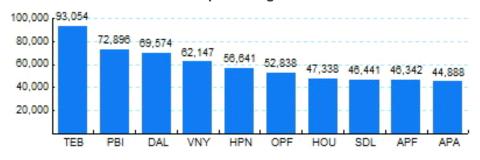

## 6.Top Ten Airports for Domestic Business Jet Operations Sep 20 - Aug 21

Source: ETMSC