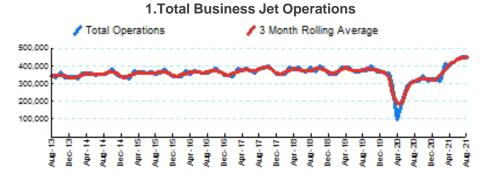

Source: ETMSC Note: Operations refer to arrivals and departures.

Source: ETMSC

400%