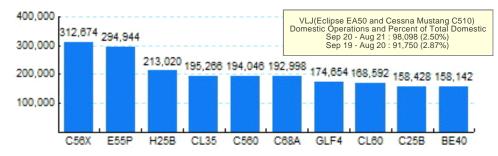

# 5.Top Ten Aircraft for Domestic Business Jet Operations Sep 20 - Aug 21

Source: ETMSC