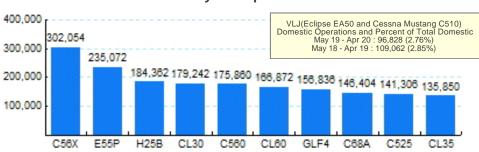

## 5.Top Ten Aircraft for Domestic Business Jet Operations May 19 - Apr 20

Source: ETMSC