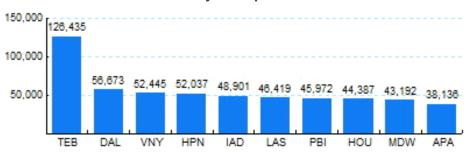

## 6.Top Ten Airports for Domestic Business Jet Operations May 19 - Apr 20

Source: ETMSC