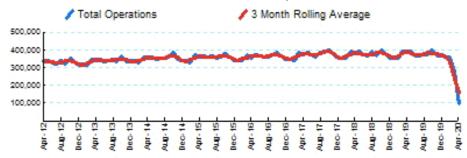

#### 1.Total Business Jet Operations

Source: ETMSC Note: Operations refer to arrivals and departures.