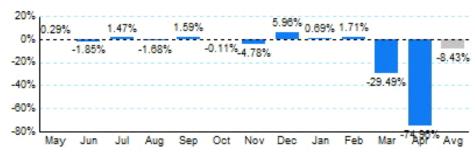

## 2.Year Over Year Change in Business Jet Operations May 19 - Apr 20 vs. May 18 - Apr 19

Source: ETMSC

3. Monthly Trends

| 5.Monthly Trends |           |           |         |           |           |         |               |           |         |
|------------------|-----------|-----------|---------|-----------|-----------|---------|---------------|-----------|---------|
|                  | Total     |           |         | Domestic  |           |         | International |           |         |
| Month            | 2019-2020 | 2018-2019 | Change  | 2019-2020 | 2018-2019 | Change  | 2019-2020     | 2018-2019 | Change  |
| May              | 392,716   | 391,594   | 0.29%   | 332,332   | 330,942   | 0.42%   | 60,384        | 60,652    | -0.44%  |
| Jun              | 369,474   | 376,430   | -1.85%  | 309,024   | 316,182   | -2.26%  | 60,450        | 60,248    | 0.34%   |
| Jul              | 370,078   | 364,714   | 1.47%   | 313,026   | 307,720   | 1.72%   | 57,052        | 56,994    | 0.10%   |
| Aug              | 384,038   | 390,592   | -1.68%  | 330,448   | 335,052   | -1.37%  | 53,590        | 55,540    | -3.51%  |
| Sep              | 373,362   | 367,528   | 1.59%   | 320,278   | 315,776   | 1.43%   | 53,084        | 51,752    | 2.57%   |
| Oct              | 401,880   | 402,306   | -0.11%  | 348,080   | 347,322   | 0.22%   | 53,800        | 54,984    | -2.15%  |
| Nov              | 368,566   | 387,060   | -4.78%  | 313,090   | 326,598   | -4.14%  | 55,476        | 60,462    | -8.25%  |
| Dec              | 375,576   | 354,452   | 5.96%   | 316,880   | 297,112   | 6.65%   | 58,696        | 57,340    | 2.36%   |
| Jan              | 363,402   | 360,924   | 0.69%   | 304,656   | 302,046   | 0.86%   | 58,746        | 58,878    | -0.22%  |
| Feb              | 359,568   | 353,508   | 1.71%   | 303,900   | 297,578   | 2.12%   | 55,668        | 55,930    | -0.47%  |
| Mar              | 278,300   | 394,684   | -29.49% | 228,906   | 328,314   | -30.28% | 49,394        | 66,370    | -25.58% |
| Apr              | 97,440    | 389,114   | -74.96% | 84,776    | 325,482   | -73.95% | 12,664        | 63,632    | -80.10% |
| Total            | 4,134,400 | 4,532,906 | -8.79%  | 3,505,396 | 3,830,124 | -8.48%  | 629,004       | 702,782   | -10.50% |
| Course ETMO      |           |           |         |           |           |         |               |           |         |

Note: International flights include US to Foreign, Foreign to US and all foreign operations.

4. Overall Trends (Calendar Year)

|   | Total |            |        | Domes      | stic   | International |        |  |
|---|-------|------------|--------|------------|--------|---------------|--------|--|
| 1 | Year  | Operations | Change | Operations | Change | Operations    | Change |  |
| : | 2010  | 3,842,314  |        | 3,212,132  |        | 630,182       |        |  |
| 1 | 2011  | 3,955,400  | 2.94%  | 3,323,596  | 3.47%  | 631,804       | 0.26%  |  |
| 1 | 2012  | 3,982,236  | 0.68%  | 3,315,438  | -0.25% | 666,798       | 5.54%  |  |
| 1 | 2013  | 4,072,848  | 2.28%  | 3,394,942  | 2.40%  | 677,906       | 1.67%  |  |
| 1 | 2014  | 4,235,910  | 4.00%  | 3,527,038  | 3.89%  | 708,872       | 4.57%  |  |
| 1 | 2015  | 4,291,174  | 1.30%  | 3,605,060  | 2.21%  | 686,114       | -3.21% |  |
| 1 | 2016  | 4,349,740  | 1.36%  | 3,667,338  | 1.73%  | 682,402       | -0.54% |  |
| 1 | 2017  | 4,483,614  | 3.08%  | 3,793,700  | 3.45%  | 689,914       | 1.10%  |  |
| 1 | 2018  | 4,520,968  | 0.83%  | 3,824,528  | 0.81%  | 696,440       | 0.95%  |  |
| 1 | 2019  | 4,533,920  | 0.29%  | 3,836,578  | 0.32%  | 697,342       | 0.13%  |  |
|   | 2020* | 1,098,710  |        | 922,238    |        | 176,472       |        |  |