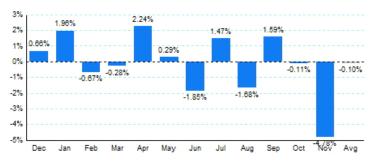

## 2. Year Over Year Change in Business Jet Operations Dec 18 - Nov 19 vs. Dec 17 - Nov 18

Source: ETMSC

3.Monthly Trends

| Total |           |           | Domestic |           |           | International |           |           |        |
|-------|-----------|-----------|----------|-----------|-----------|---------------|-----------|-----------|--------|
| Month | 2018-2019 | 2017-2018 | Change   | 2018-2019 | 2017-2018 | Change        | 2018-2019 | 2017-2018 | Change |
| Dec   | 354,452   | 352,114   | 0.66%    | 297,112   | 295,048   | 0.70%         | 57,340    | 57,066    | 0.48%  |
| Jan   | 360,924   | 353,994   | 1.96%    | 302,046   | 297,162   | 1.64%         | 58,878    | 56,832    | 3.60%  |
| Feb   | 353,508   | 355,904   | -0.67%   | 297,578   | 300,924   | -1.11%        | 55,930    | 54,980    | 1.73%  |
| Mar   | 394,684   | 395,808   | -0.28%   | 328,314   | 329,128   | -0.25%        | 66,370    | 66,680    | -0.46% |
| Apr   | 389,114   | 380,586   | 2.24%    | 325,482   | 320,610   | 1.52%         | 63,632    | 59,976    | 6.10%  |
| May   | 392,716   | 391,594   | 0.29%    | 332,332   | 330,942   | 0.42%         | 60,384    | 60,652    | -0.44% |
| Jun   | 369,474   | 376,430   | -1.85%   | 309,024   | 316,182   | -2.26%        | 60,450    | 60,248    | 0.34%  |
| Jul   | 370,078   | 364,714   | 1.47%    | 313,026   | 307,720   | 1.72%         | 57,052    | 56,994    | 0.10%  |
| Aug   | 384,038   | 390,592   | -1.68%   | 330,448   | 335,052   | -1.37%        | 53,590    | 55,540    | -3.51% |
| Sep   | 373,362   | 367,528   | 1.59%    | 320,278   | 315,776   | 1.43%         | 53,084    | 51,752    | 2.57%  |
| Oct   | 401,880   | 402,306   | -0.11%   | 348,080   | 347,322   | 0.22%         | 53,800    | 54,984    | -2.15% |
| Nov   | 368,566   | 387,060   | -4.78%   | 313,090   | 326,598   | -4.14%        | 55,476    | 60,462    | -8.25% |
| Total | 4,512,796 | 4,518,630 | -0.13%   | 3,816,810 | 3,822,464 | -0.15%        | 695,986   | 696,166   | -0.03% |

Source: ETMSC

Note: International flights include US to Foreign, Foreign to US and all foreign operations.

4. Overall Trends (Calendar Year)

| Total |            |         | Dome       | stic    | International |         |  |
|-------|------------|---------|------------|---------|---------------|---------|--|
| Year  | Operations | Change  | Operations | Change  | Operations    | Change  |  |
| 2005  | 4,727,826  |         | 4,191,692  |         | 536,134       |         |  |
| 2006  | 4,745,746  | 0.38%   | 4,166,506  | -0.60%  | 579,240       | 8.04%   |  |
| 2007  | 4,824,960  | 1.67%   | 4,180,510  | 0.34%   | 644,450       | 11.26%  |  |
| 2008  | 4,291,104  | -11.06% | 3,681,606  | -11.93% | 609,498       | -5.42%  |  |
| 2009  | 3,449,204  | -19.62% | 2,929,476  | -20.43% | 519,728       | -14.73% |  |
| 2010  | 3,842,314  | 11.40%  | 3,212,132  | 9.65%   | 630,182       | 21.25%  |  |
| 2011  | 3,955,400  | 2.94%   | 3,323,596  | 3.47%   | 631,804       | 0.26%   |  |
| 2012  | 3,982,236  | 0.68%   | 3,315,438  | -0.25%  | 666,798       | 5.54%   |  |
| 2013  | 4,072,848  | 2.28%   | 3,394,942  | 2.40%   | 677,906       | 1.67%   |  |
| 2014  | 4,235,910  | 4.00%   | 3,527,038  | 3.89%   | 708,872       | 4.57%   |  |
| 2015  | 4,291,174  | 1.30%   | 3,605,060  | 2.21%   | 686,114       | -3.21%  |  |
| 2016  | 4,349,740  | 1.36%   | 3,667,338  | 1.73%   | 682,402       | -0.54%  |  |
| 2017  | 4,483,614  | 3.08%   | 3,793,700  | 3.45%   | 689,914       | 1.10%   |  |
| 2018  | 4,520,968  | 0.83%   | 3,824,528  | 0.81%   | 696,440       | 0.95%   |  |
| 2019* | 4,158,344  |         | 3,519,698  |         | 638,646       |         |  |