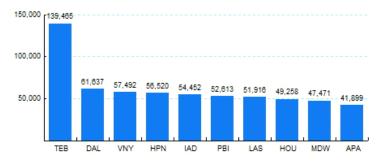

### 6.Top Ten Airports for Domestic Business Jet Operations Dec 18 - Nov 19

Source: ETMSC

Comments: