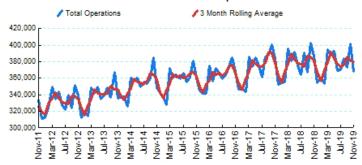

## 1.Total Business Jet Operations

Note: Operations refer to arrivals and departures.