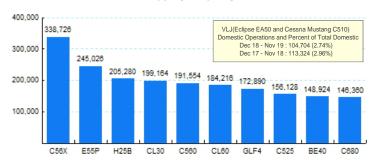

### 5.Top Ten Aircraft for Domestic Business Jet Operations Dec 18 - Nov 19

Source: ETMSC