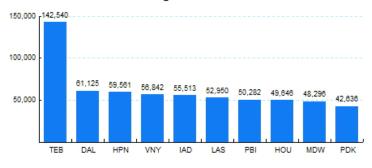

| 316,182   | 315,106   | 0.34%  | 60,248        | 60,182    | 0.11%  |  |  |
| Jul                                                                                                           | 364,714     | 361,778   | 0.81%  | 307,720   | 304,052   | 1.21%  | 56,994        | 57,726    | -1.27% |  |  |
| Total                                                                                                         | 4,529,050   | 4,411,290 | 2.67%  | 3,834,810 | 3,725,640 | 2.93%  | 694,240       | 685,650   | 1.25%  |  |  |
| Source: ETMSC<br>Note: International flights include US to Foreign, Foreign to US and all foreign operations. |             |           |        |           |           |        |               |           |        |  |  |

Comments:



Source: ETMSC

Source: ETMSC





## 5.Top Ten Aircraft for Domestic Business Jet Operations Aug 17 - Jul 18