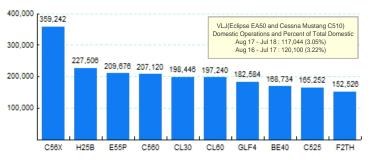

| 376,430     | 375,288   | 0.30%  | 316,182   | 315,106   | 0.34%  | 60,248        | 60,182    | 0.11%  |  |  |
| Jul                                                                                                           | 364,714     | 361,778   | 0.81%  | 307,720   | 304,052   | 1.21%  | 56,994        | 57,726    | -1.27% |  |  |
| Total                                                                                                         | 4,529,050   | 4,411,290 | 2.67%  | 3,834,810 | 3,725,640 | 2.93%  | 694,240       | 685,650   | 1.25%  |  |  |
| Source: ETMSC<br>Note: International flights include US to Foreign, Foreign to US and all foreign operations. |             |           |        |           |           |        |               |           |        |  |  |

Comments:



Source: ETMSC

Source: ETMSC





## 5.Top Ten Aircraft for Domestic Business Jet Operations Aug 17 - Jul 18