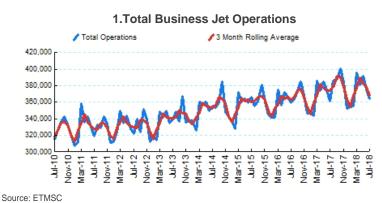

## **3.Monthly Trends**

|                                                                                                               | Total       |           |        | Domestic  |           |        | International |           |        |  |  |
|---------------------------------------------------------------------------------------------------------------|-------------|-----------|--------|-----------|-----------|--------|---------------|-----------|--------|--|--|
| Month                                                                                                         | n 2017-2018 | 2016-2017 | Change | 2017-2018 | 2016-2017 | Change | 2017-2018     | 2016-2017 | Change |  |  |
| Aug                                                                                                           | 385,844     | 363,970   | 6.01%  | 330,508   | 310,300   | 6.51%  | 55,336        | 53,670    | 3.10%  |  |  |
| Sep                                                                                                           | 387,788     | 373,452   | 3.84%  | 335,710   | 319,256   | 5.15%  | 52,078        | 54,196    | -3.91% |  |  |
| Oct                                                                                                           | 400,728     | 385,266   | 4.01%  | 345,830   | 332,252   | 4.09%  | 54,898        | 53,014    | 3.55%  |  |  |
| Nov                                                                                                           | 383,546     | 368,678   | 4.03%  | 325,046   | 312,402   | 4.05%  | 58,500        | 56,276    | 3.95%  |  |  |
| Dec                                                                                                           | 352,114     | 346,330   | 1.67%  | 295,048   | 289,872   | 1.79%  | 57,066        | 56,458    | 1.08%  |  |  |
| Jan                                                                                                           | 353,994     | 347,614   | 1.84%  | 297,162   | 291,776   | 1.85%  | 56,832        | 55,838    | 1.78%  |  |  |
| Feb                                                                                                           | 355,904     | 343,368   | 3.65%  | 300,924   | 289,696   | 3.88%  | 54,980        | 53,672    | 2.44%  |  |  |
| Mar                                                                                                           | 395,808     | 386,464   | 2.42%  | 329,128   | 322,960   | 1.91%  | 66,680        | 63,504    | 5.00%  |  |  |
| Apr                                                                                                           | 380,586     | 374,200   | 1.71%  | 320,610   | 313,664   | 2.21%  | 59,976        | 60,536    | -0.93% |  |  |
| May                                                                                                           | 391,594     | 384,882   | 1.74%  | 330,942   | 324,304   | 2.05%  | 60,652        | 60,578    | 0.12%  |  |  |
| Jun                                                                                                           | 376,430     | 375,288   | 0.30%  | 316,182   | 315,106   | 0.34%  | 60,248        | 60,182    | 0.11%  |  |  |
| Jul                                                                                                           | 364,714     | 361,778   | 0.81%  | 307,720   | 304,052   | 1.21%  | 56,994        | 57,726    | -1.27% |  |  |
| Total                                                                                                         | 4,529,050   | 4,411,290 | 2.67%  | 3,834,810 | 3,725,640 | 2.93%  | 694,240       | 685,650   | 1.25%  |  |  |
| Source: ETMSC<br>Note: International flights include US to Foreign, Foreign to US and all foreign operations. |             |           |        |           |           |        |               |           |        |  |  |