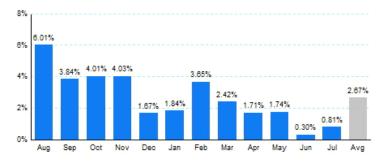

## **3.Monthly Trends**

|                                                                                                               | Total       |           |        | Domestic  |           |        | International |           |        |  |  |
|---------------------------------------------------------------------------------------------------------------|-------------|-----------|--------|-----------|-----------|--------|---------------|-----------|--------|--|--|
| Month                                                                                                         | n 2017-2018 | 2016-2017 | Change | 2017-2018 | 2016-2017 | Change | 2017-2018     | 2016-2017 | Change |  |  |
| Aug                                                                                                           | 385,844     | 363,970   | 6.01%  | 330,508   | 310,300   | 6.51%  | 55,336        | 53,670    | 3.10%  |  |  |
| Sep                                                                                                           | 387,788     | 373,452   | 3.84%  | 335,710   | 319,256   | 5.15%  | 52,078        | 54,196    | -3.91% |  |  |
| Oct                                                                                                           | 400,728     | 385,266   | 4.01%  | 345,830   | 332,252   | 4.09%  | 54,898        | 53,014    | 3.55%  |  |  |
| Nov                                                                                                           | 383,546     | 368,678   | 4.03%  | 325,046   | 312,402   | 4.05%  | 58,500        | 56,276    | 3.95%  |  |  |
| Dec                                                                                                           | 352,114     | 346,330   | 1.67%  | 295,048   | 289,872   | 1.79%  | 57,066        | 56,458    | 1.08%  |  |  |
| Jan                                                                                                           | 353,994     | 347,614   | 1.84%  | 297,162   | 291,776   | 1.85%  | 56,832        | 55,838    | 1.78%  |  |  |
| Feb                                                                                                           | 355,904     | 343,368   | 3.65%  | 300,924   | 289,696   | 3.88%  | 54,980        | 53,672    | 2.44%  |  |  |
| Mar                                                                                                           | 395,808     | 386,464   | 2.42%  | 329,128   | 322,960   | 1.91%  | 66,680        | 63,504    | 5.00%  |  |  |
| Apr                                                                                                           | 380,586     | 374,200   | 1.71%  | 320,610   | 313,664   | 2.21%  | 59,976        | 60,536    | -0.93% |  |  |
| May                                                                                                           | 391,594     | 384,882   | 1.74%  | 330,942   | 324,304   | 2.05%  | 60,652        | 60,578    | 0.12%  |  |  |
| Jun                                                                                                           | 376,430     | 375,288   | 0.30%  | 316,182   | 315,106   | 0.34%  | 60,248        | 60,182    | 0.11%  |  |  |
| Jul                                                                                                           | 364,714     | 361,778   | 0.81%  | 307,720   | 304,052   | 1.21%  | 56,994        | 57,726    | -1.27% |  |  |
| Total                                                                                                         | 4,529,050   | 4,411,290 | 2.67%  | 3,834,810 | 3,725,640 | 2.93%  | 694,240       | 685,650   | 1.25%  |  |  |
| Source: ETMSC<br>Note: International flights include US to Foreign, Foreign to US and all foreign operations. |             |           |        |           |           |        |               |           |        |  |  |