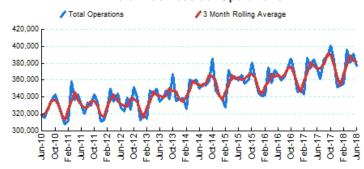

## 1.Total Business Jet Operations

Source: ETMSC

Note: Operations refer to arrivals and departures.