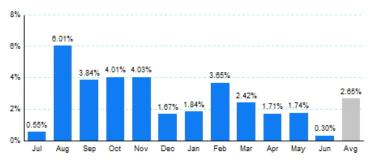

### 2.Year Over Year Change in Business Jet Operations Jul 17 - Jun 18 vs. Jul 16 - Jun 17

Source: ETMSC

3.Monthly Trends

|       | Total     |           |        | Domestic  |           |        | International |           |        |
|-------|-----------|-----------|--------|-----------|-----------|--------|---------------|-----------|--------|
| Month | 2017-2018 | 2016-2017 | Change | 2017-2018 | 2016-2017 | Change | 2017-2018     | 2016-2017 | Change |
| Jul   | 361,778   | 359,816   | 0.55%  | 304,052   | 302,164   | 0.62%  | 57,726        | 57,652    | 0.13%  |
| Aug   | 385,844   | 363,970   | 6.01%  | 330,508   | 310,300   | 6.51%  | 55,336        | 53,670    | 3.10%  |
| Sep   | 387,788   | 373,452   | 3.84%  | 335,710   | 319,256   | 5.15%  | 52,078        | 54,196    | -3.91% |
| Oct   | 400,728   | 385,266   | 4.01%  | 345,830   | 332,252   | 4.09%  | 54,898        | 53,014    | 3.55%  |
| Nov   | 383,546   | 368,678   | 4.03%  | 325,046   | 312,402   | 4.05%  | 58,500        | 56,276    | 3.95%  |
| Dec   | 352,114   | 346,330   | 1.67%  | 295,048   | 289,872   | 1.79%  | 57,066        | 56,458    | 1.08%  |
| Jan   | 353,994   | 347,614   | 1.84%  | 297,162   | 291,776   | 1.85%  | 56,832        | 55,838    | 1.78%  |
| Feb   | 355,904   | 343,368   | 3.65%  | 300,924   | 289,696   | 3.88%  | 54,980        | 53,672    | 2.44%  |
| Mar   | 395,808   | 386,464   | 2.42%  | 329,128   | 322,960   | 1.91%  | 66,680        | 63,504    | 5.00%  |
| Apr   | 380,586   | 374,200   | 1.71%  | 320,610   | 313,664   | 2.21%  | 59,976        | 60,536    | -0.93% |
| May   | 391,594   | 384,882   | 1.74%  | 330,942   | 324,304   | 2.05%  | 60,652        | 60,578    | 0.12%  |
| Jun   | 376,430   | 375,288   | 0.30%  | 316,182   | 315,106   | 0.34%  | 60,248        | 60,182    | 0.11%  |
| Total | 4 526 114 | 4 409 328 | 2 65%  | 3 831 142 | 3 723 752 | 2 88%  | 694 972       | 685 576   | 1.37%  |