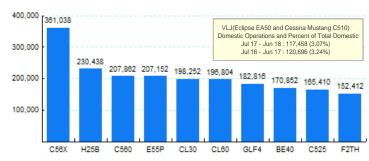

#### 5.Top Ten Aircraft for Domestic Business Jet Operations Jul 17 - Jun 18

Source: ETMSC