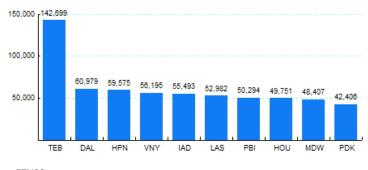

# 6.Top Ten Airports for Domestic Business Jet Operations Jul 17 - Jun 18

Source: ETMSC

Comments: