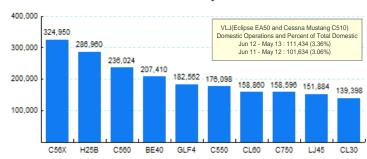

#### 5.Top Ten Aircraft for Domestic Business Jet Operations Jun 12 - May 13

Source: ETMSC