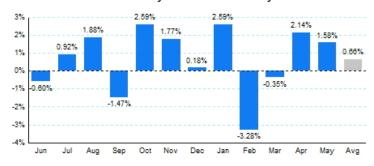

### 2.Year Over Year Change in Business Jet Operations Jun 12 - May 13 vs. Jun 11 - May 12

Source: ETMSC

3.Monthly Trends

| Total |           |           | Domestic |           |           | International |           |           |        |
|-------|-----------|-----------|----------|-----------|-----------|---------------|-----------|-----------|--------|
| Month | 2012-2013 | 2011-2012 | Change   | 2012-2013 | 2011-2012 | Change        | 2012-2013 | 2011-2012 | Change |
| Jun   | 328,024   | 329,990   | -0.60%   | 271,092   | 279,718   | -3.08%        | 56,932    | 50,272    | 13.25% |
| Jul   | 322,338   | 319,412   | 0.92%    | 267,216   | 270,450   | -1.20%        | 55,122    | 48,962    | 12.58% |
| Aug   | 339,570   | 333,312   | 1.88%    | 286,980   | 282,140   | 1.72%         | 52,590    | 51,172    | 2.77%  |
| Sep   | 324,458   | 329,308   | -1.47%   | 271,124   | 278,392   | -2.61%        | 53,334    | 50,916    | 4.75%  |
| Oct   | 351,366   | 342,508   | 2.59%    | 297,360   | 290,572   | 2.34%         | 54,006    | 51,936    | 3.99%  |
| Nov   | 340,076   | 334,156   | 1.77%    | 281,208   | 281,780   | -0.20%        | 58,868    | 52,376    | 12.39% |
| Dec   | 311,916   | 311,346   | 0.18%    | 255,858   | 257,328   | -0.57%        | 56,058    | 54,018    | 3.78%  |
| Jan   | 320,226   | 312,136   | 2.59%    | 265,006   | 259,080   | 2.29%         | 55,220    | 53,056    | 4.08%  |
| Feb   | 313,728   | 324,368   | -3.28%   | 261,520   | 271,718   | -3.75%        | 52,208    | 52,650    | -0.84% |
| Mar   | 348,192   | 349,422   | -0.35%   | 286,036   | 286,988   | -0.33%        | 62,156    | 62,434    | -0.45% |
| Apr   | 341,802   | 334,644   | 2.14%    | 285,052   | 278,978   | 2.18%         | 56,750    | 55,666    | 1.95%  |
| May   | 349,350   | 343,918   | 1.58%    | 290,614   | 287,836   | 0.97%         | 58,736    | 56,082    | 4.73%  |
| Total | 3.991.046 | 3.964.520 | 0.67%    | 3.319.066 | 3.324.980 | -0.18%        | 671.980   | 639.540   | 5.07%  |

Source: ETMSC

Note: International flights include US to Foreign, Foreign to US and all foreign operations.

Comments: