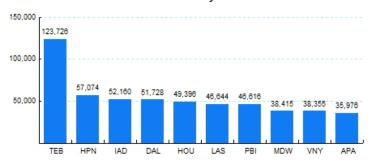

# 6.Top Ten Airports for Domestic Business Jet Operations Jun 12 - May 13

Source: ETMSC