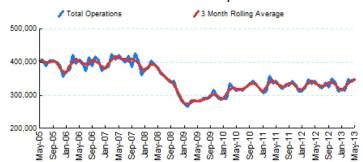

## 1.Total Business Jet Operations

Source: ETMSC

Note: Operations refer to arrivals and departures.